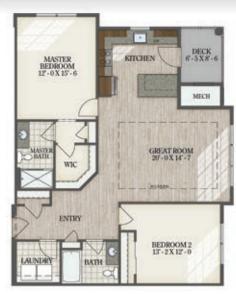

### A DISTINCTIVE COMMUNITY

**HIGHCROFT RIDGE LEASING SPRING 2016** 

Typical Two Bedroom

Announcing Highcroft Ridge
Apartment Homes, Establishing
in Simsbury in the Spring of 2016.
Learn more: www.LifeInSimsbury.com.

## OFFERING ONE BEDROOM, TWO, AND TWO PLUS DEN

- Granite countertops Solid to the touch, pleasing to the eye
- Shaker style, solid wood cabinetry with crown molding
- Luxurious wood style plank flooring Adds warmth to the entry, kitchen and living rooms
- Stainless steel appliances and washer and dryer in each residence
- Crafted European style pulls and fixtures with glistening subway tile backsplash — Lends a timelessly modern touch
- Comfortable carpet in bedrooms Travertine style flooring in baths
- Some with direct access attached garages including spacious mudrooms for maximum organization
- Private balconies or patios Outdoor enjoyment close to nature
- Spa-inspired bathrooms, vanities with granite tops —
   Complete with under-mounted sinks